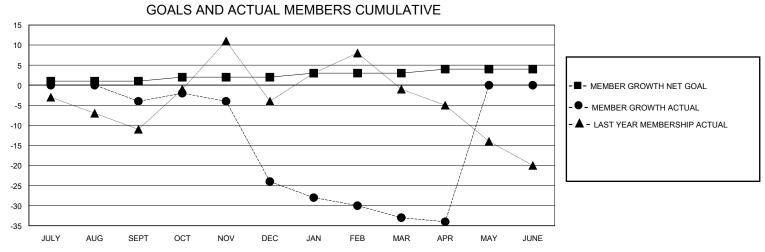

## District 15

Results as of: 5/31/2020

| GMT:                        |   |   | GMT CA |                               |   |    |    |  |
|-----------------------------|---|---|--------|-------------------------------|---|----|----|--|
| Clubs RESULTS FOR 2019-2020 |   |   |        | Members RESULTS FOR 2019-2020 |   |    |    |  |
|                             |   |   |        |                               |   |    |    |  |
| JULY/AUG/SEPT               | 0 | 0 | 0      | JULY/AUG/SEPT                 | 1 | 8  | 12 |  |
| OCT/NOV/DEC                 | 1 | 0 | 1      | OCT/NOV/DEC                   | 1 | 28 | 46 |  |
| JAN/FEB/MAR                 | 0 | 0 | 0      | JAN/FEB/MAR                   | 1 | 21 | 28 |  |
| APR/MAY/JUNE                | 0 | 0 | 0      | APR/MAY/JUNE                  | 1 | 0  | 1  |  |