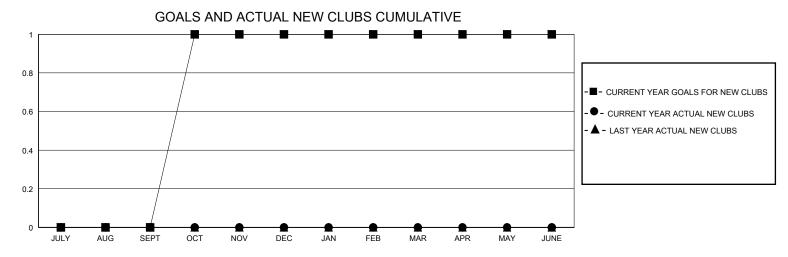

## District 15

Results as of: 5/31/2020

| GMT:                        |   |   | GMT CA |                               |   |    |    |  |
|-----------------------------|---|---|--------|-------------------------------|---|----|----|--|
| Clubs RESULTS FOR 2019-2020 |   |   |        | Members RESULTS FOR 2019-2020 |   |    |    |  |
|                             |   |   |        |                               |   |    |    |  |
| JULY/AUG/SEPT               | 0 | 0 | 0      | JULY/AUG/SEPT                 | 1 | 8  | 12 |  |
| OCT/NOV/DEC                 | 1 | 0 | 1      | OCT/NOV/DEC                   | 1 | 28 | 46 |  |
| JAN/FEB/MAR                 | 0 | 0 | 0      | JAN/FEB/MAR                   | 1 | 21 | 28 |  |
| APR/MAY/JUNE                | 0 | 0 | 0      | APR/MAY/JUNE                  | 1 | 0  | 1  |  |